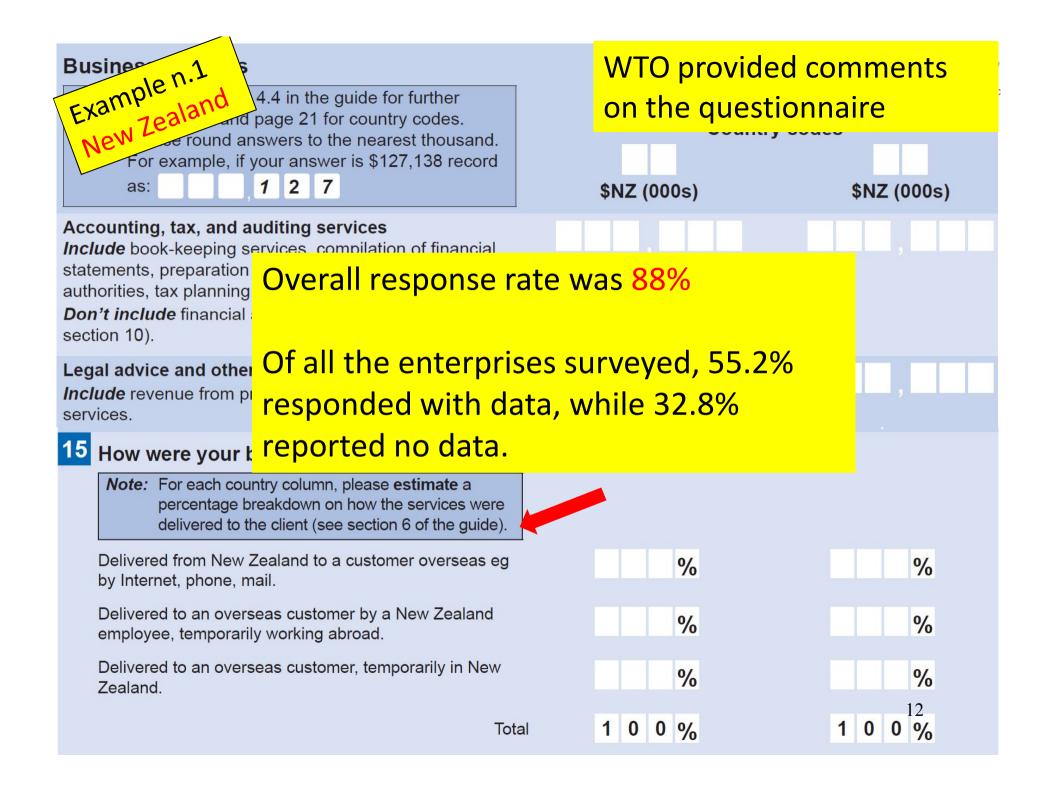

#### **Options** to assess Modes of supply in surveys

1. Did the service delivery involve physical presence of service provider?

Yes? Then, how was most of the service value provided (time/resources)?

Mostly by fax, email, etc.

Natural person at the end (e.g. to supervise)

The person's knowledge was essential to deliver the service

- Mode 4
- 2. Require in services surveys allocation by each GATS mode of supply
  - 3. Require estimated share of services inputs for Mode 4 services trade