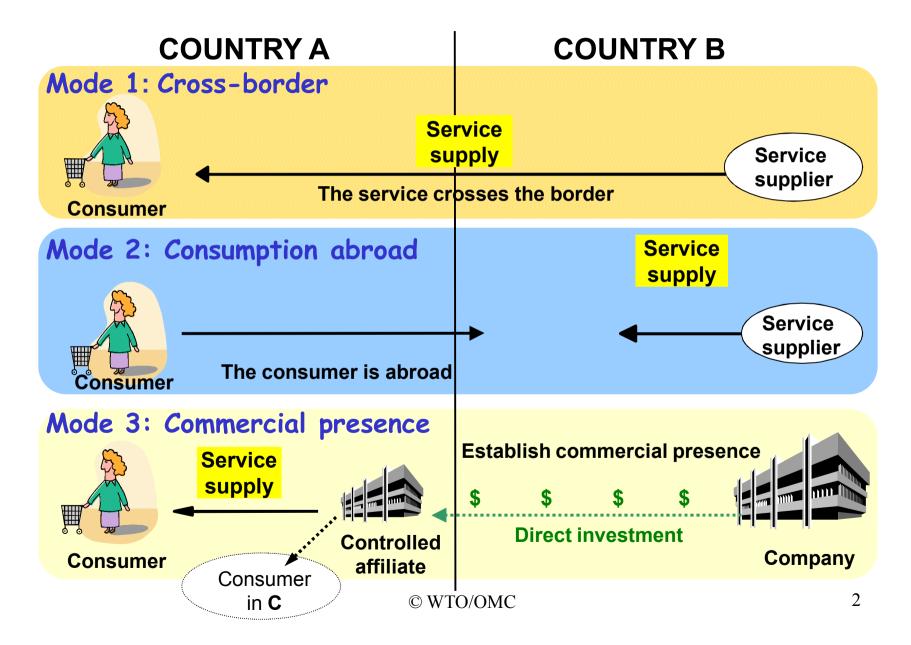

### UNSD APEC ASEAN International Seminar on Trade and Tourism Statistics

# Measuring Trade in Services by Modes of Supply (WTO)

Jakarta, 7-10 October 2013



#### The GATS Modes of Supply (1/2)





#### The GATS Modes of Supply (2/2)





#### An example: Tourism



4 modes of

supplying services

(Mode 4)

#### GATS W/120 list

- Hotels and restaurants
- Travel agencies and tour operator services
- Tourist guide services
- Other services

Sales of tourism

operators (Mode 1)

Affiliates of hotel

chains (Mode 3)

BOP "Travel"

Foreign tourist guides (Mode 4)

Mode 2

Foreign managers/intra-corporate transferees

WTO OMC

© WTO/OMC

#### Chapter V in MSITS 2010



- Defines GATS modes of supply
- Clarifies Mode 4 coverage in statistical frameworks
- Identifies relevant information needs for measuring modes of supply
- Proposes a simplified approach to allocate the value of services transactions to modes of supply
- Identifies additional indicators for the analysis of internationa