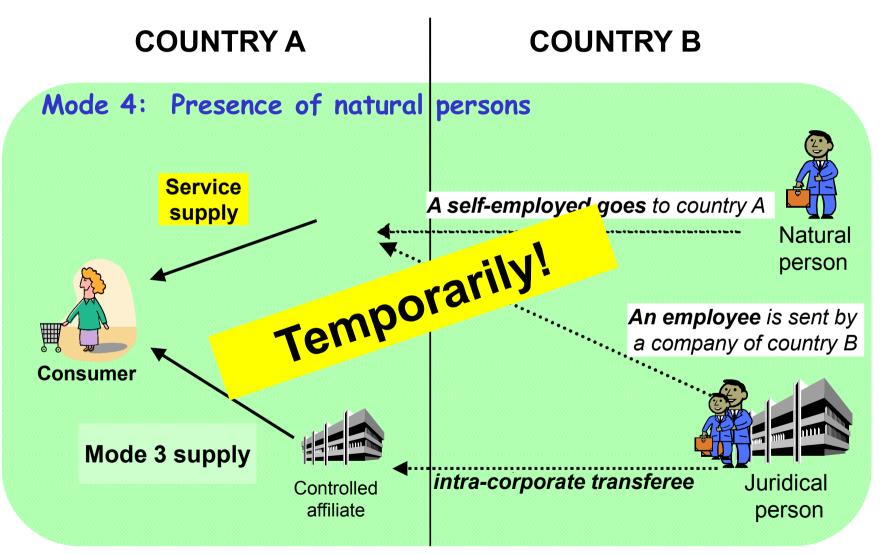

#### The GATS Modes of Supply (2/2)

## Mode 4 categories in statistical framework?

#### Contractual service suppliers

- Self-employed (independent) service suppliers
- Employees of foreign service suppliers

Intra-corporate transferees and persons directly recruited by the foreign affiliate